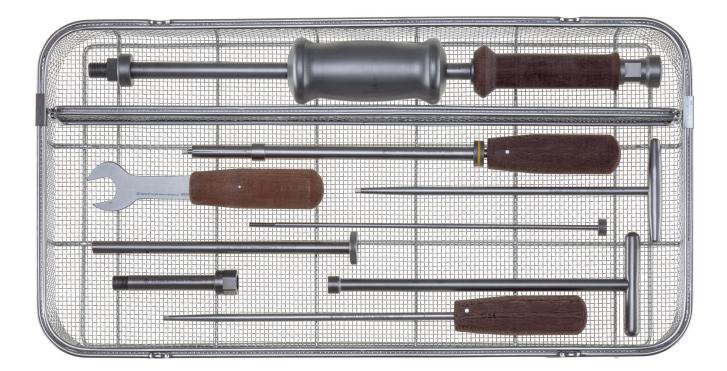

## Set no. 19.344.10 🟮 Internal hexagon

| ltem no.    | Item description                                                                     | Quant. |
|-------------|--------------------------------------------------------------------------------------|--------|
| Instruments |                                                                                      |        |
| 2.930.35    | hex screwdriver with T-handle for screw<br>Ø 4.5 mm until Ø 7.0 mm,<br>length 232 mm | ]      |
| 10.263.01   | impactor and extractor for KFN                                                       | 1      |
| 10.263.05   | open-end wrench with handle,<br>wrench width 17                                      | ]      |
| 10.264.03   | hex screwdriver with handle and holding sleeve, wrench width 3.5 mm                  | 1      |
| 10.264.09   | screwdriver for extraction with t-handle                                             | 1      |
| 10.264.10   | fixation rod for screwdriver for extraction, $\varnothing$ 4.0 mm x 270 mm           | 1      |
| 10.264.17   | hex screwdriver with handle, cannulated, insideØ 2.2 mm, wrench width 3.5 mm         | 1      |
| 10.264.18   | unscrewable sleeve,<br>Ø 10.0 mm x 200.5 mm                                          | 1      |
| 10.264.30/3 | locking screw for guide frame KFN                                                    | 1      |